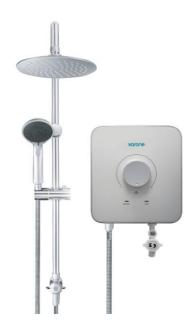

## **Data Sheet**

PRODUCT SPECIFICATIONS :

**Model No** : HY-ST550DP-R-BS (5.5kW 220V)

**Type** : Single Point Open Outlet Electric Instant Water Heater

with built in Pump – Hand Shower model

Colour : White

Rated voltage : 220V a.c.

Pump Wattage : 50W

Rated frequency : 50Hz

Rated wattage : 4.5kW 220V

Flow rate (Min-Max) : 1.8 - 6 l/min

Water pressure (Min- Max) : 0.2-0.38 Mpa

**Standard** : IEC 60335-2-35

**EMC Compliant** : Yes

ELCB/ RCD : SINGLE POLE (1P) 15mA sensitivity

Safety Class : Class 1 appliances /IP25

Anti-Scalding : Available

**Splash Proof** : Available

**Thermal Cut-off** : Available (85 deg C – Manual Resettable)

Safety Thermostat : Available (55 deg C – Auto Resettable)

**Heating Element** : Copper Sheathed Heating Element

Flow Switch : Available

**Warranty Period** : 05 years for the heating element

01 year for the internal parts

**Power Selection Mode** : Step-less Electronic Power Control

Pressure pump : DC Brushless Silent pump 50W

Water Filter Mesh : Available at inlet

**Product Dimension** : 274 x 250 x 87 mm (102mm with knob)

Safety Features : Lightning & Surge Protection

IP25 Splash Proof Protection

Dual Over Temperature Safety Cut Off

Auto Flow Sensor Switch

Anti-Leak Heater Tank

Electronic Pump Speed Control